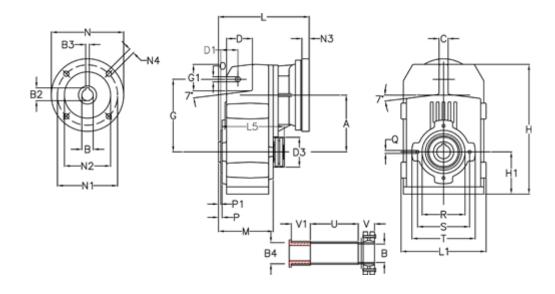

## **Data Sheet**

Article number: 29560214308220 Description: Shaft mounted gear A253QF30-143-P63B5

## **Measures**

| A = 128.75 | D1 = 43.5 | l5 = 197.5 | P1                                   | = 3.5    | V  |
|------------|-----------|------------|--------------------------------------|----------|----|
| B = 30     | d3 = 83   | M = 135.5  | Q                                    | = M10x14 | V1 |
| B1 = 11    | G = 162   | N = 140    | R                                    | = 110    |    |
| B2 = 12.8  | G1 = 58.0 | N1 = 115   | S                                    | = 130    |    |
| B3 = 4     | H = 290.5 | N2 = 95    | Т                                    | = 150    |    |
| B4 = 30    | H1 = 93.5 | N4 = M8x19 | Tightening torque Nm adapter bushing | g = 6.0  |    |
| C = 20     | L = 213.0 | O = 13     | Tightening torque Nm shrink disc     | = 7.0    |    |
| D = 57.0   | L1 = 188  | P = 6.0    | U                                    | = 120.5  |    |